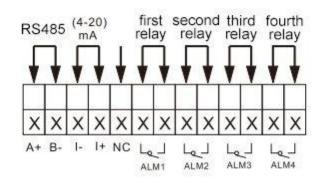

%FS<br>±0.3%FS           |
| Display            | Monochrome LCD screen        |
|                    | Isolated,4-20mA              |
| Output (optional)  | Output precision:±0.5%FS     |
|                    | RL≤500Ω                      |
| Measuring variable | Level/Distance               |
| Power supply       | 100-240 VAC,5W MAX,50/6Hz    |
|                    | 18-28 VDC                    |
| Temperature range  | Converter:-20-60 °C          |
|                    | Sensor:-20-80 ℃              |
| Humidity range     | 10%-85% RH(no condensation)  |
| Ingress protection | Converter:IP65               |
|                    | Sensor:IP68                  |
| Cable              | 10m(Standard)                |
|                    | 30mMAX(optional)             |



### Wiring







220V Power supply







24V Power supply



#### **Dimension**



M78\*2Thread sensor(Remote type 15m)



# Ordering code