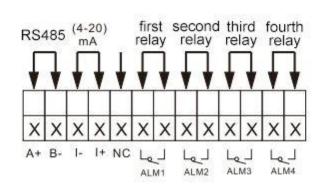

|
| Display            | Monochrome LCD screen        |
|                    | Isolated,4-20mA              |
| Output (optional)  | Output precision:±0.5%FS     |
|                    | RL≤500Ω                      |
| Measuring variable | Level/Distance               |
| Power supply       | 100-240 VAC,5W MAX,50/6Hz    |
|                    | 18-28 VDC                    |
| Temperature range  | Converter:-20-60 °C          |
|                    | Sensor:-20-80 ℃              |
| Humidity range     | 10%-85% RH(no condensation)  |
| Ingress protection | Converter:IP65               |
|                    | Sensor:IP68                  |
| Cable              | 10m(Standard)                |
|                    | 30mMAX(optional)             |



### Wiring







220V Power supply







24V Power supply



#### **Dimension**



M78\*2Thread sensor(Remote type 15m)



# Ordering code