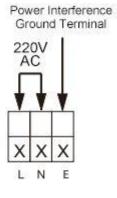

S<br>±0.3%FS           |
| Display            | Monochrome LCD screen        |
|                    | Isolated,4-20mA              |
| Output (optional)  | Output precision:±0.5%FS     |
|                    | RL≤500Ω                      |
| Measuring variable | Level/Distance               |
| Power supply       | 100-240 VAC,5W MAX,50/6Hz    |
|                    | 18-28 VDC                    |
| Temperature range  | Converter:-20-60 °C          |
|                    | Sensor:-20-80 ℃              |
| Humidity range     | 10%-85% RH(no condensation)  |
| Ingress protection | Converter:IP65               |
|                    | Sensor:IP68                  |
| Cable              | 10m(Standard)                |
|                    | 30mMAX(optional)             |



### Wiring







220V Power supply







24V Power supply



#### **Dimension**



M78\*2Thread sensor(Remote type 15m)



# Ordering code