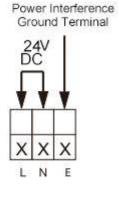

| Display            | Monochrome LCD screen        |
|                    | Isolated,4-20mA              |
| Output (optional)  | Output precision:±0.5%FS     |
|                    | RL≤500Ω                      |
| Measuring variable | Level/Distance               |
| Power supply       | 100-240 VAC,5W MAX,50/6Hz    |
|                    | 18-28 VDC                    |
| Temperature range  | Converter:-20-60 °C          |
|                    | Sensor:-20-80 ℃              |
| Humidity range     | 10%-85% RH(no condensation)  |
| Ingress protection | Converter:IP65               |
|                    | Sensor:IP68                  |
| Cable              | 10m(Standard)                |
|                    | 30mMAX(optional)             |



### Wiring







220V Power supply







24V Power supply



#### **Dimension**



M78\*2Thread sensor(Remote type 15m)



# Ordering code