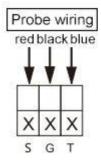

.5%FS<br>±0.3%FS           |
| Display            | Monochrome LCD screen        |
|                    | Isolated,4-20mA              |
| Output (optional)  | Output precision:±0.5%FS     |
|                    | RL≤500Ω                      |
| Measuring variable | Level/Distance               |
| Power supply       | 100-240 VAC,5W MAX,50/6Hz    |
|                    | 18-28 VDC                    |
| Temperature range  | Converter:-20-60 °C          |
|                    | Sensor:-20-80 ℃              |
| Humidity range     | 10%-85% RH(no condensation)  |
| Ingress protection | Converter:IP65               |
|                    | Sensor:IP68                  |
| Cable              | 10m(Standard)                |
|                    | 30mMAX(optional)             |



### Wiring







220V Power supply







24V Power supply



#### **Dimension**



M78\*2Thread sensor(Remote type 15m)



# Ordering code