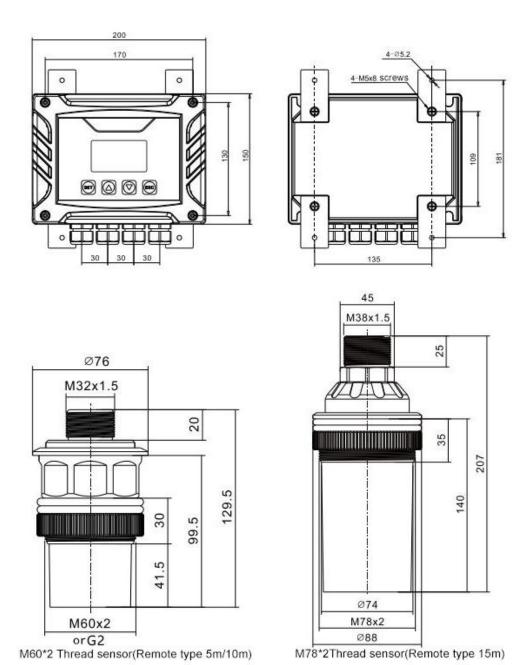

en        |
|                    | Isolated,4-20mA              |
| Output (optional)  | Output precision:±0.5%FS     |
|                    | RL≤500Ω                      |
| Measuring variable | Level/Distance               |
| Power supply       | 100-240 VAC,5W MAX,50/6Hz    |
|                    | 18-28 VDC                    |
| Temperature range  | Converter:-20-60 °C          |
|                    | Sensor:-20-80 ℃              |
| Humidity range     | 10%-85% RH(no condensation)  |
| Ingress protection | Converter:IP65               |
|                    | Sensor:IP68                  |
| Cable              | 10m(Standard)                |
|                    | 30mMAX(optional)             |



### Wiring







220V Power supply







24V Power supply



#### **Dimension**



M78\*2Thread sensor(Remote type 15m)



# Ordering code