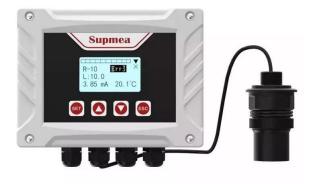

#### **Features**

- Simple operation
- Remote type with touch buttons improves the quality of human-computer interaction
- Fault self-diagnosis technology, realize real-time fault self-diagnosis
- A variety of working conditions algorithm selection, improve environmental adaptability;
- High measurement resolution
- Fast response, the fastest response time:2 seconds;
- Automatic temperature compensation

Ultrasonic level meter

| Parameters         |                              |
|--------------------|------------------------------|
| Product            | Ultrasonic level transmitter |
| Model              | SUP-ULS-B                    |
| Measure range      | 0-5m,0-10m,0-15m(optional)   |
|                    | ≤0.3m(5m)                    |
| Blind zone         | ≤0.35m(10m)                  |
|                    | ≤0.5m(15m)                   |
| Accuracy           | ±0.5%FS<br>±0.3%FS           |
| Display            | Monochrome LCD screen        |
|                    | Isolated,4-20mA              |
| Output (optional)  | Output precision:±0.5%FS     |
|                    | RL≤500Ω                      |
| Measuring variable | Level/Distance               |
| Power supply       | 100-240 VAC,5W MAX,50/6Hz    |
|                    | 18-28 VDC                    |
| Temperature range  | Converter:-20-60 °C          |
|                    | Sensor:-20-80 ℃              |
| Humidity range     | 10%-85% RH(no condensation)  |
| Ingress protection | Converter:IP65               |
|                    | Sensor:IP68                  |
| Cable              | 10m(Standard)                |
|                    | 30mMAX(optional)             |