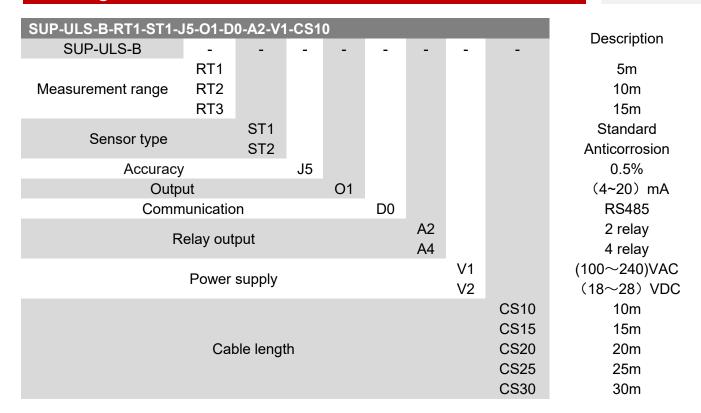

|
| Output (optional)  | Output precision:±0.5%FS     |
|                    | RL≤500Ω                      |
| Measuring variable | Level/Distance               |
| Power supply       | 100-240 VAC,5W MAX,50/6Hz    |
|                    | 18-28 VDC                    |
| Temperature range  | Converter:-20-60 °C          |
|                    | Sensor:-20-80 ℃              |
| Humidity range     | 10%-85% RH(no condensation)  |
| Ingress protection | Converter:IP65               |
|                    | Sensor:IP68                  |
| Cable              | 10m(Standard)                |
|                    | 30mMAX(optional)             |



### Wiring







220V Power supply







24V Power supply



#### **Dimension**



M78\*2Thread sensor(Remote type 15m)



# Ordering code