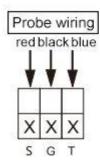

|
| Display            | Monochrome LCD screen        |
|                    | Isolated,4-20mA              |
| Output (optional)  | Output precision:±0.5%FS     |
|                    | RL≤500Ω                      |
| Measuring variable | Level/Distance               |
| Power supply       | 100-240 VAC,5W MAX,50/6Hz    |
|                    | 18-28 VDC                    |
| Temperature range  | Converter:-20-60 °C          |
|                    | Sensor:-20-80 ℃              |
| Humidity range     | 10%-85% RH(no condensation)  |
| Ingress protection | Converter:IP65               |
|                    | Sensor:IP68                  |
| Cable              | 10m(Standard)                |
|                    | 30mMAX(optional)             |



### Wiring







220V Power supply







24V Power supply



#### **Dimension**



M78\*2Thread sensor(Remote type 15m)



# Ordering code